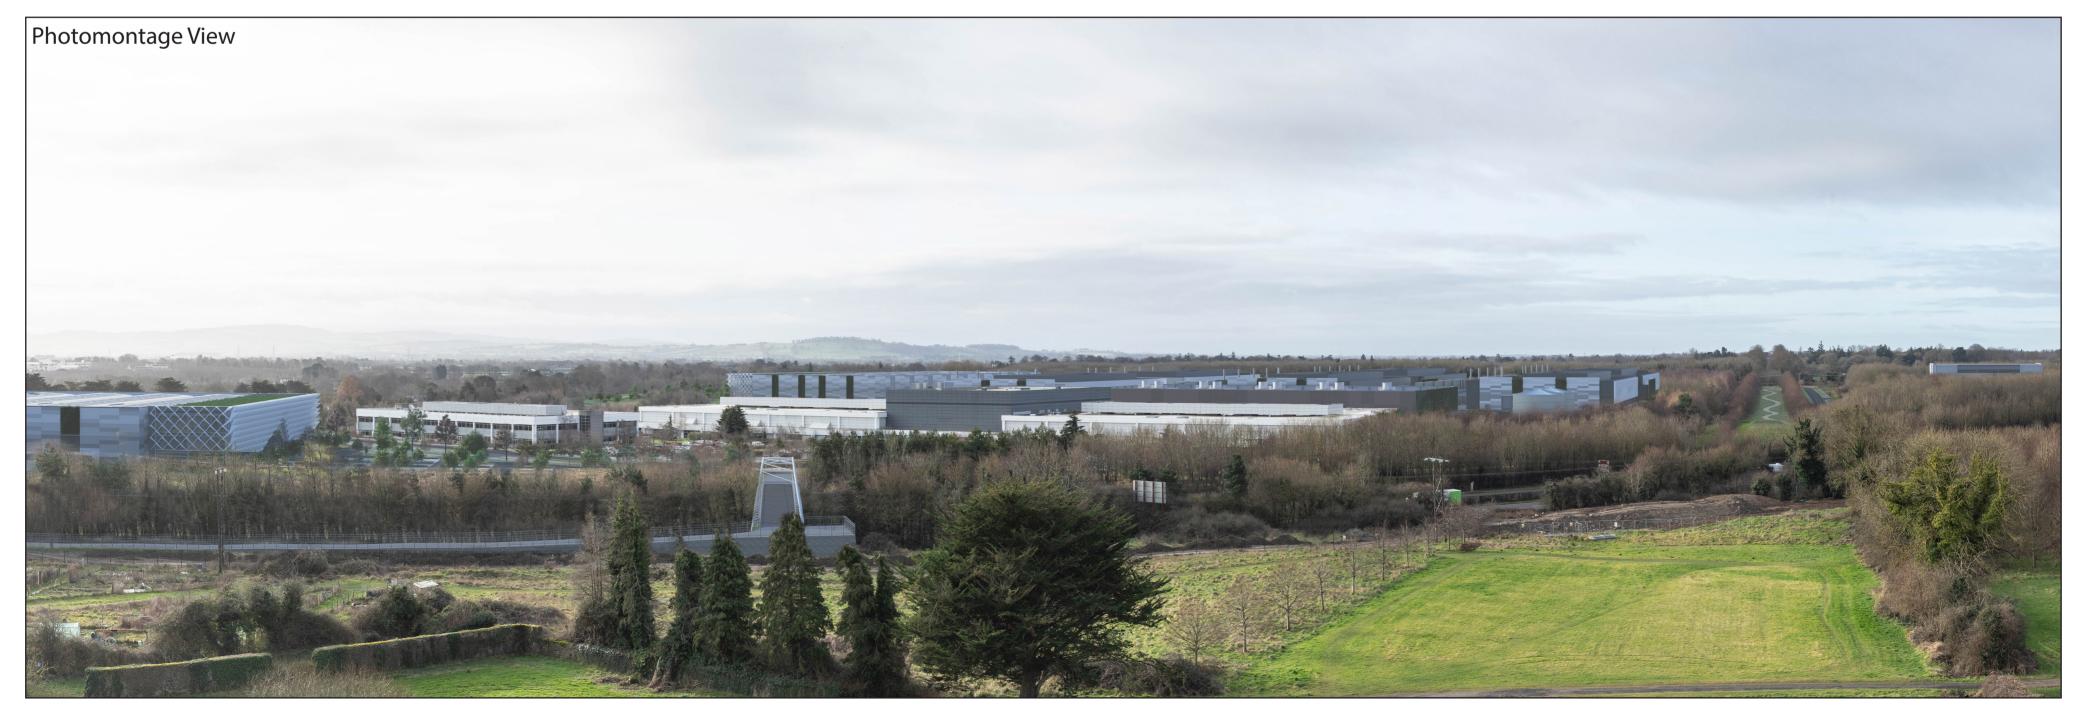

Viewing Instructions
Angle of View of Panorama: 80°
Correct Viewing Distance (printed at A2 size): 37.5cm

Viewpoint Location & Capture Information Location (ITM): 699179.24, 735429.44 Camera Level (Metres Above Ordnance Datum): 77.4 Date & Time: 03/02/2023, 10:05am

Visibility Information
Distance to Proposal (km): 0.18
Visibility Status: Open Visibility
Direction of View: S

Camera Information
Camera: Canon 5D Mark IV
Lens: Canon EF 50mm f/1.4 USM
Focal Length: 50mm