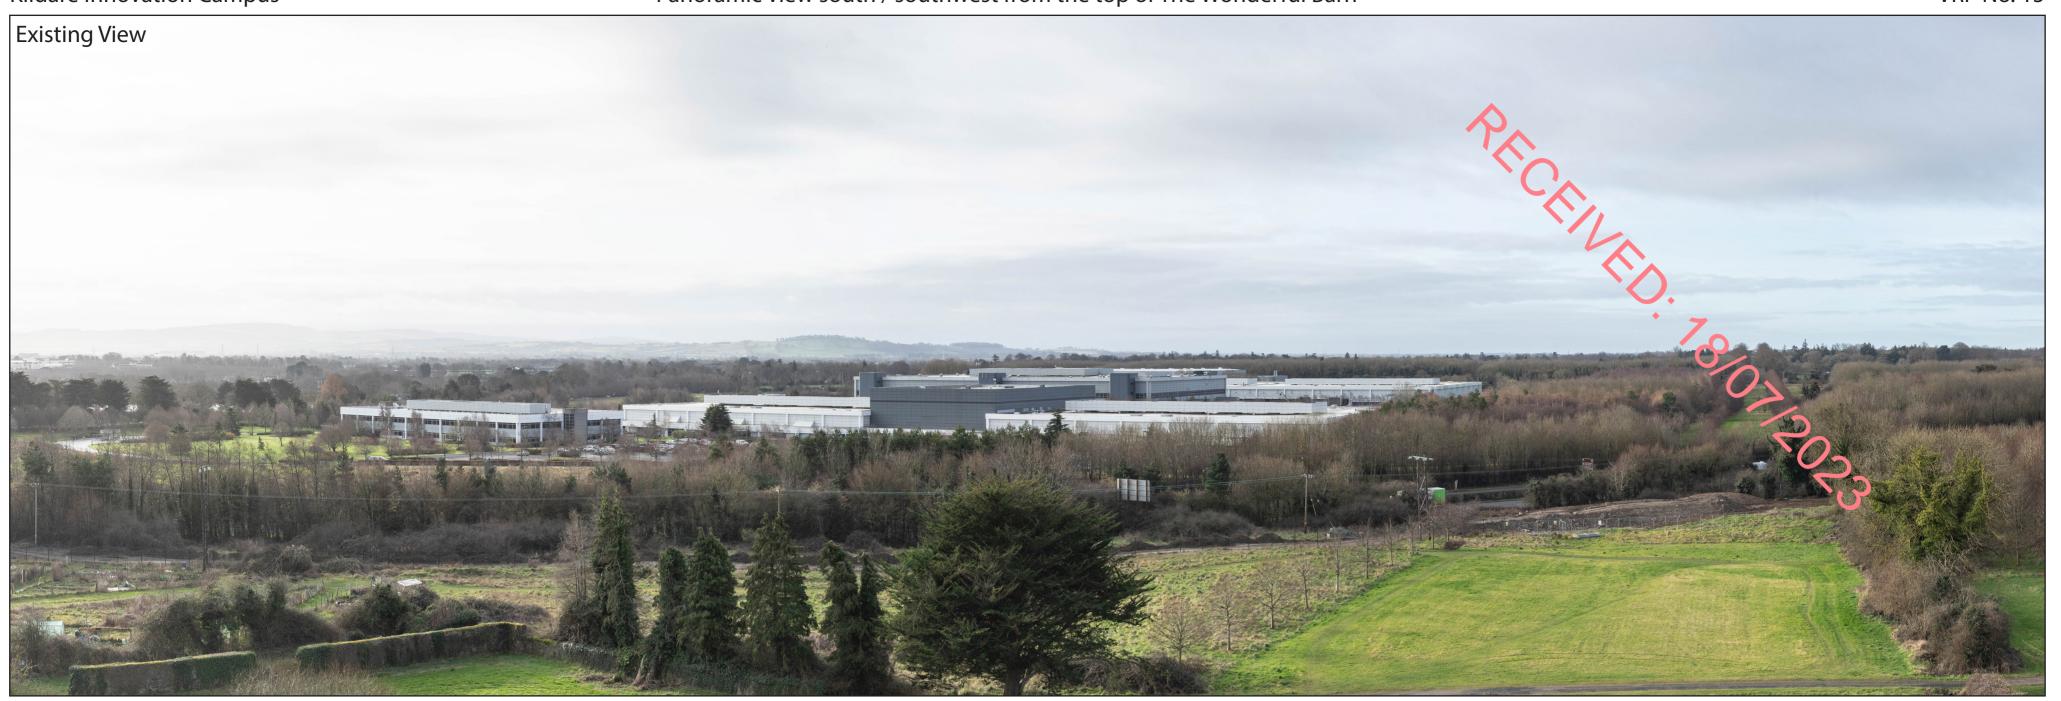

Viewing Instructions
Angle of View of Panorama: 80°
Correct Viewing Distance (printed at A2 size): 37.5cm

Viewpoint Location & Capture Information Location (ITM): 699179.24, 735429.44 Camera Level (Metres Above Ordnance Datum): 77.4 Date & Time: 03/02/2023, 10:05am

Visibility Information
Distance to Proposal (km): 0.18
Visibility Status: Open Visibility
Direction of View: S

Camera Information
Camera: Canon 5D Mark IV
Lens: Canon EF 50mm f/1.4 USM
Focal Length: 50mm